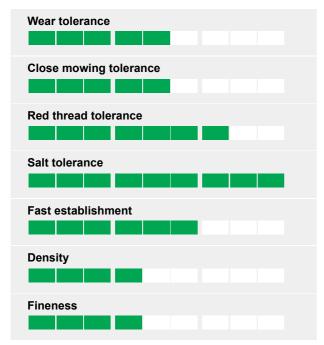

## **Ratings**

The protection of our coastline is of paramount importance and the above mix is versatile enough to suit both flat and sloping aspects, able to produce a sward tolerant of salt laden winds. Double 4turf® tetraploid ryegrass is used for its rapid establishment and improved salt tolerance over standard diploid amenity rye grasses. rapid establishment.